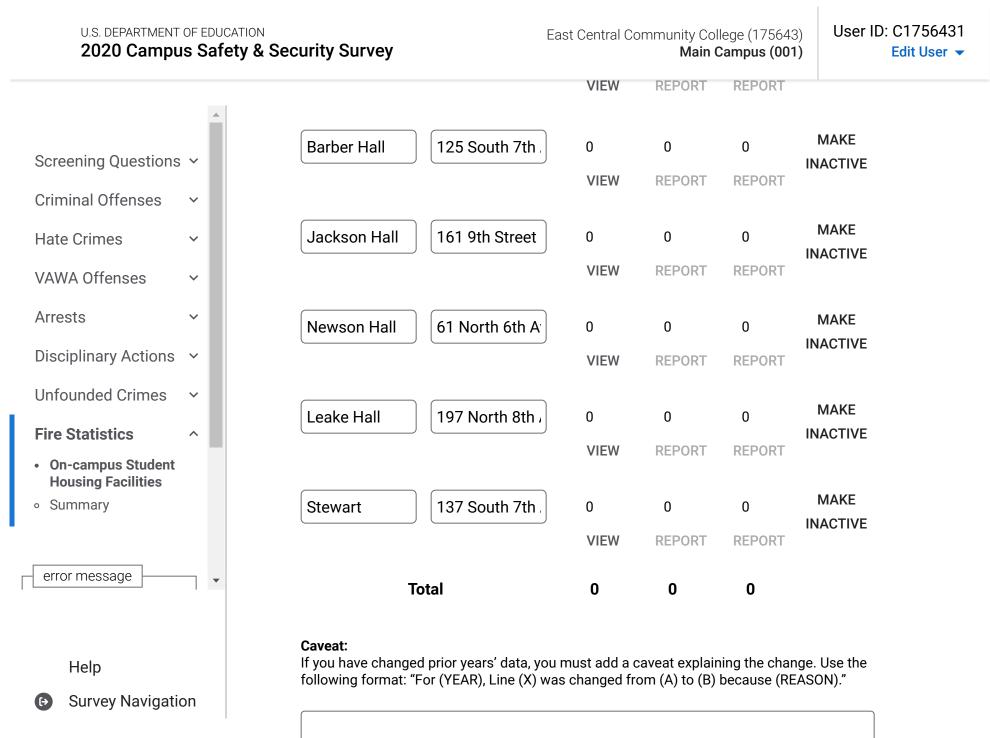

## Fires - On-campus Student Screening Questions ~ **Housing Facilities Criminal Offenses** screen instructions × Hate Crimes × Enter the name, address and number of fires for each On-campus Student Housing Facility. For **VAWA Offenses** × each facility that has one or more fires, click "Report" to complete the fire statistics for that facility. If your institution did not use a facility in 2019, click the "Inactive" link for that facility. If you add, Arrests V delete, or deactivate an On-campus Student Housing Facility, you may need to return to the Screening Questions to revise the reported number of On-campus Student Housing Facilities. Disciplinary Actions ~ **Housing Facilities Unfounded Crimes** $\sim$ Name of Facility Street Address 2017 2019 2018 **Fire Statistics** $\mathbf{\wedge}$ Number of Number of Number of Action On-campus Student Fires Fires Fires **Housing Facilities** Summary MAKE Scott Hall 459 10th Stree 0 0 0 **INACTIVE** VIEW REPORT REPORT error message MAKE Neshoba Hall 209 North 7th 0 0 0 **INACTIVE** VIEW REPORT REPORT Help MAKE Survey Navigation Winston Hall 90 North 7th A 0 0 0 **INACTIVE** VIEW REPORT REPORT